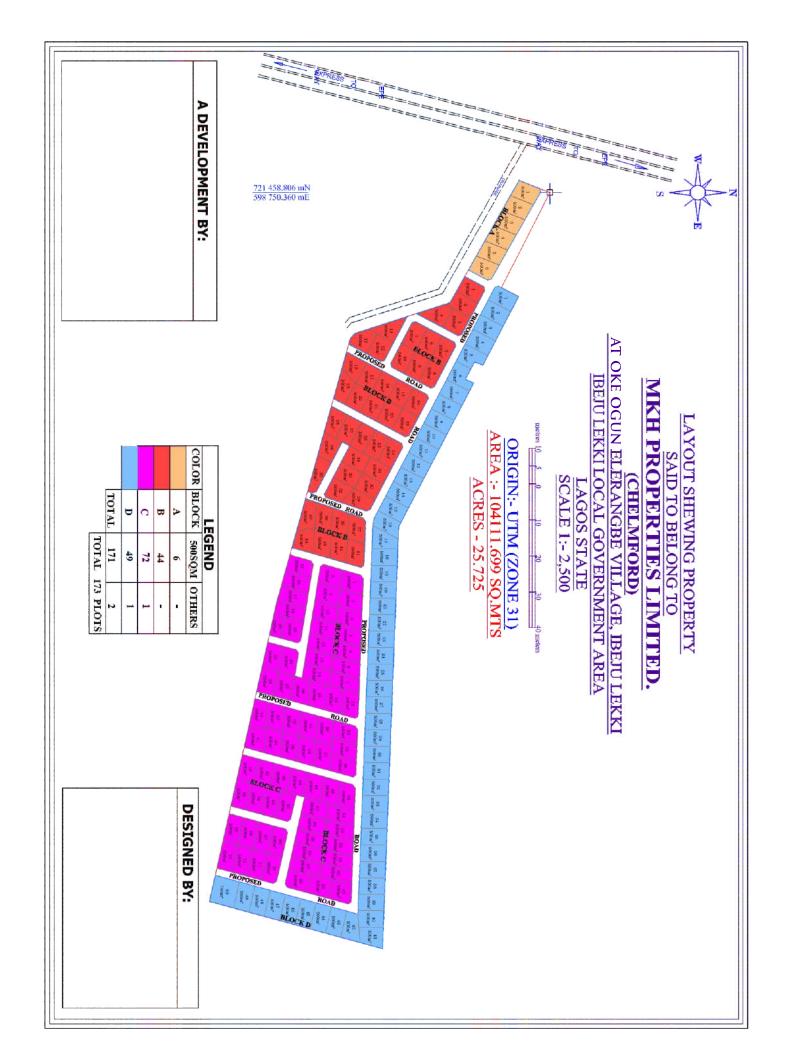

#### ALLOCATION C OF O

Site and Service plots of the estate spanning over 10 hectares of prime land offering luxury residential dwellings for families. The perfect space for the elite.

A gift of nature that can be built on, a sophisticated and luxurious home that would form a place where dreams of family come into shape.